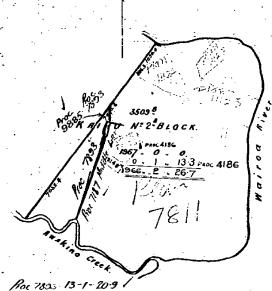

Illustration 4: Kaihu No. 2B Block (Lot 37, subject whenua – red outline)

Source: Māori Land Court - DP 7811, supplied by Tracy Walters, Ngāti Whatua Runanga

Cultural Impact Assessment November 2021

Chs N. of Mt Eden 67 19<del>45</del>\_0\_0 o Large Plan 7811 111112 W Plan of Part of Kaihu Block No 2B Surveyed for Mr John Mitchelson By Francis John Hosking Licensed Surveyo 1893 July Scale 20 Chains to an Inch