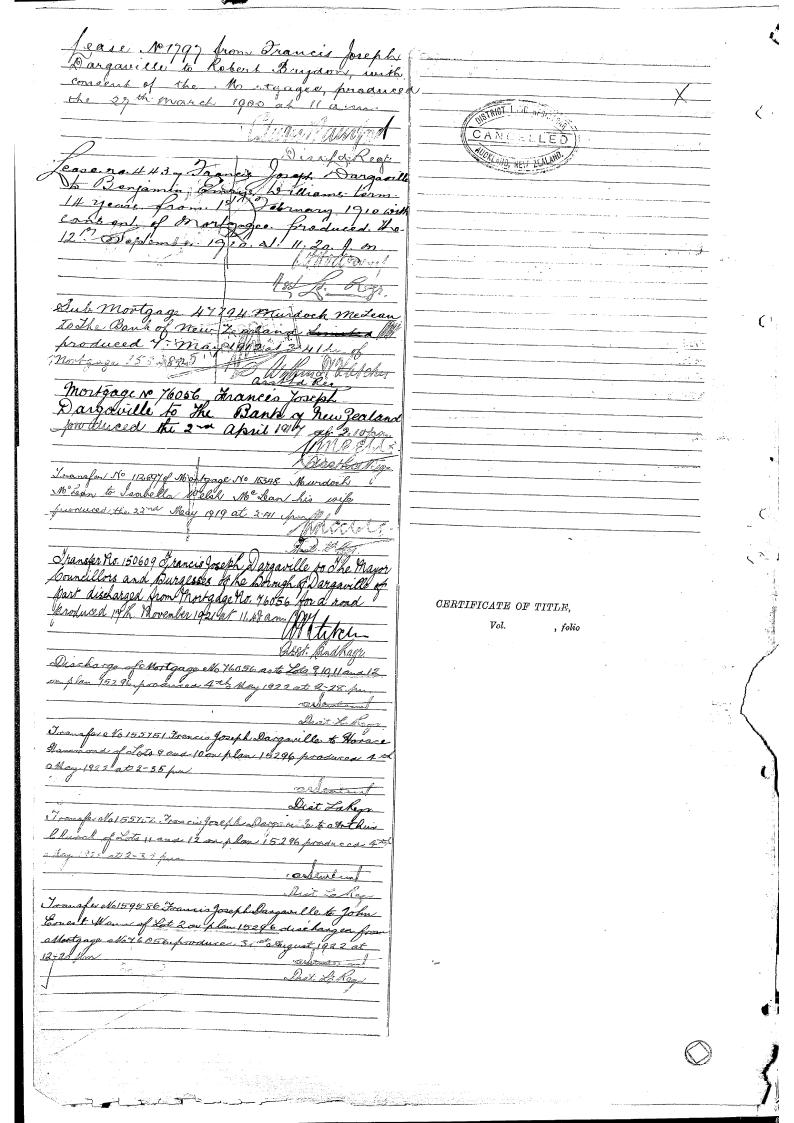

Appendix D: Title Documents

KAIHU Nº ZA BLE 152961 249A\_0H\_0P Francis Roseph Daganele Declared at Dargaville, this twenty ninth dog of July, one thousand eight kundred and ninely 3509 B 2 B ?:) Plan of Part of KAIHU No.2A BLOCK Surveyed for J.M.Dargaville Esq. By Frank J. Hosking Licensed Surveyor May and July 1890 Scale - Ten A Justice of the Peace for the Colony of New Zealand.