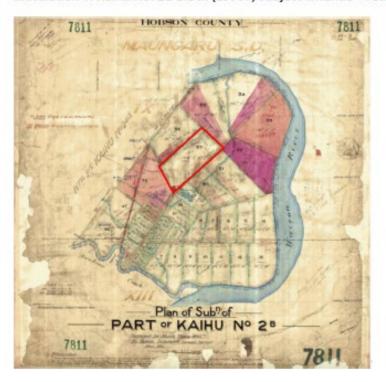

A chronology of land transfer events as provided by Ngati Whatua Runanga is below;

- The owners leased the land to Richard Michelson, John Michelson and John Donnin all storekeepers on 6/7/1891 "at noon" by lease 1038.
- Francis Joseph Dargaville caveated the title the same day at 1pm, the caveat was removed ten days later on 11/9/1891 also at noon.
- Transfer 13080 saw part of the land from the above lease go from Michelson,
   Michelson & Donnin and be leased to Francis Joseph Dargaville from September 1
   and until 11 September 1891.
- Transfer 13081 on the same day transfer ed that land from Pouaka te Awha and Te
  Pouritanga te Awha to Dargaville with NA61/88 created which references DP 924.
  This part of Kaihu 2B (misnamed and corrected on the plan) is NOT within the area of
  the racecourse.
- Transfer 15033 on 28/9/1893 transferred more land, this time to John Michelson shown on DP1146 and title NA68/3 issued in Michelson's name, this references Plan 7811 (Illustration 4 shown above) is a subdivision plan of part of Kaihu 2B and includes Lot 37 which is the racecourse whenua.

Illustration 4: Kaihu No. 2B Block (Lot 37, subject whenua – red outline)

Source: Māori Land Court - DP 7811, supplied by Tracy Walters, Ngāti Whatua Runanga

Cultural Impact Assessment November 2021

Chs N. of Mt Eden 67 19<del>45</del>\_0\_0 o Large Plan 7811 111112 W Plan of Part of Kaihu Block No 2B Surveyed for Mr John Mitchelson By Francis John Hosking Licensed Surveyo 1893 July Scale 20 Chains to an Inch