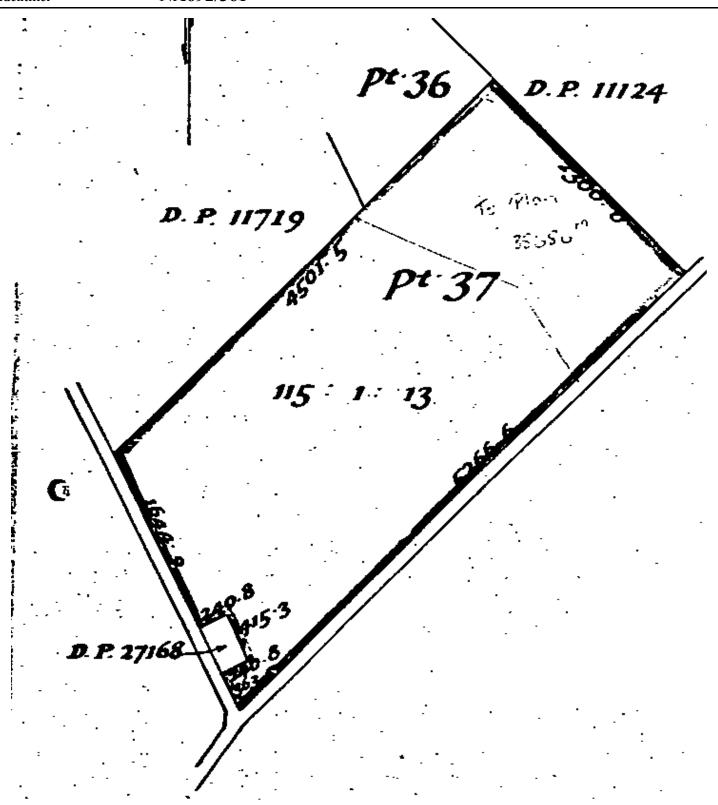

A chronology of land transfer events as provided by Ngati Whatua Runanga is below;

- The owners leased the land to Richard Michelson, John Michelson and John Donnin all storekeepers on 6/7/1891 "at noon" by lease 1038.
- Francis Joseph Dargaville caveated the title the same day at 1pm, the caveat was removed ten days later on 11/9/1891 also at noon.
- Transfer 13080 saw part of the land from the above lease go from Michelson,
   Michelson & Donnin and be leased to Francis Joseph Dargaville from September 1
   and until 11 September 1891.
- Transfer 13081 on the same day transfer ed that land from Pouaka te Awha and Te
  Pouritanga te Awha to Dargaville with NA61/88 created which references DP 924.
  This part of Kaihu 2B (misnamed and corrected on the plan) is NOT within the area of
  the racecourse.
- Transfer 15033 on 28/9/1893 transferred more land, this time to John Michelson shown on DP1146 and title NA68/3 issued in Michelson's name, this references Plan 7811 (Illustration 4 shown above) is a subdivision plan of part of Kaihu 2B and includes Lot 37 which is the racecourse whenua.

Illustration 4: Kaihu No. 2B Block (Lot 37, subject whenua – red outline)

Source: Māori Land Court - DP 7811, supplied by Tracy Walters, Ngāti Whatua Runanga

Cultural Impact Assessment November 2021